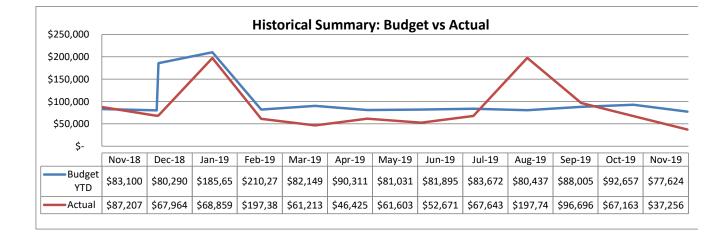

|     |    | AVORABLE   |  |
|                                                                                      |    | ACTUAL      |    | BUDGET      |     | `  | FAVORABLE) |  |
|                                                                                      |    | EAR-TO-DATE |    | EAR-TO-DATE | -   |    | ARIANCE    |  |
| TOTAL REVENUE (YTD) COLLECTED                                                        | \$ | 228,643     | \$ | 170,777     |     | \$ | 57,866     |  |
| EXPEND. (YTD) BEFORE OTHER SOURCES & USES<br>NET OPERATING CHANGE                    | ¢  | (104,419)   | \$ | (170,281)   | -   | \$ | 65,862     |  |
| NET UPEKATING CHANGE                                                                 | 3  | 124,224     | 3  | 496         |     | 3  | 123,728    |  |



#### Ballantrae CDD Balance Sheet November 30, 2019

|                                       | G  | ENERAL<br>FUND | R  | RESERVE<br>FUND | DS-2015<br>FUND | TOTAL           |
|---------------------------------------|----|----------------|----|-----------------|-----------------|-----------------|
| 1 ASSETS:                             |    |                |    |                 | <br>            |                 |
| 2 CASH - OPERATING ACCTS              | \$ | 503,513        |    | -               | -               | \$<br>503,513   |
| 4 CASH - DEBIT CARD BU                |    | 1,396          |    | -               | -               | 1,396           |
| 6 INVESTMENTS:                        |    |                |    |                 |                 |                 |
| 8 ASS